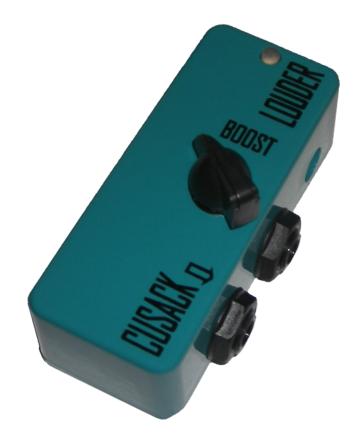

## Cusack Effects Louder

BOOST - This is the overall level of the affected signal. The range is from no boost, to over 25dB of clean boost.

IN - This is the input to the pedal.
This jack is on the right side middle of the pedal.

**OUT** - This is the output of the pedal. Plug this either into your amp or into any other effects you want after this effect. This jack is on the right side bottom of the pedal.

**DC Power Jack -** Used to power your pedal from a DC supply. This has the same pin-out as the standard pedal supplies, tip is ground, sleeve is 9V. Use a filtered supply, especially on high gain overdrive and distortion pedals, since they tend to amplify power supply noise.

Power LED (Green) - When the effect is powered the LED is on.

**Power Consumption - ~8mA.** 

Updated 8/3/10