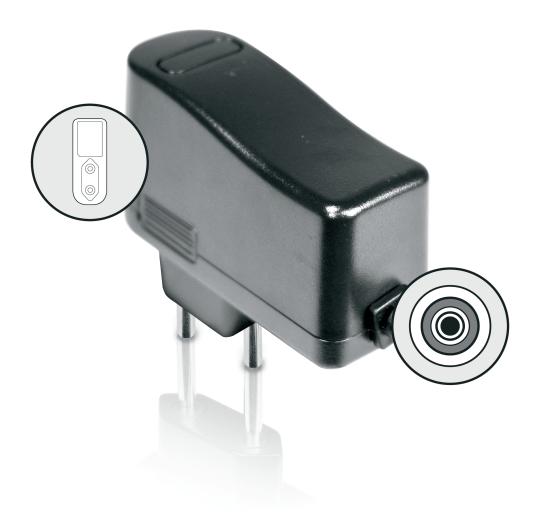

## PSU12-BR

110 V/220 V BR Replacement Power Supply for CMD MM-1 and CMD STUDIO 4A

- Replacement Power Supply for CMD MM-1 and CMD STUDIO 4A
- 3-Year Warranty Program\*
- Conceived and designed by BEHRINGER Germany

The PSU12-BR power supply is identical to the one that came with the products listed above, and is required for proper operation in your part of the world. We offer a wide range of regionspecific Replacement Power Supplies designed specifically for your BEHRINGER device.