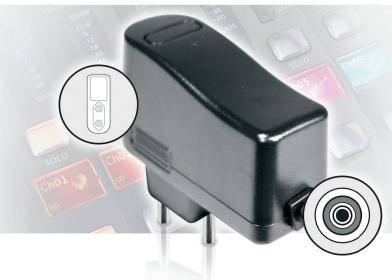

## PSU12-BR

110 V/220 V BR Replacement Power Supply for CMD MM-1 and CMD STUDIO 4A

- Replacement Power Supply for CMD MM-1 and CMD STUDIO 4A
- 3-Year Warranty Program\*
- Conceived and designed by BEHRINGER Germany

The PSU12-BR power supply is identical to the one that came with the products listed above, and is required for proper operation in your part of the world. We offer a wide range of regionspecific Replacement Power Supplies designed specifically for your BEHRINGER device.